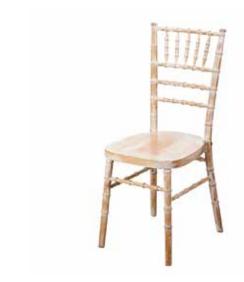

# STANDARD ITEMS INCLUDE; 1 Silver Cutlery Set 4 White Napkins 2 Signature White Plates 5 Clear Glasses 3 White Tablecloths 6 Chiavari Chairs

In addition to seating, you can also change up your table style. Opt for our standard round table, a covered long table or treat yourself to our Rustic Trestle Tables - a true favourite.

For indoor ceremonies and your wedding breakfast, Chiavari Chairs come as standard. For an outdoor ceremony, seating will need to be added.

#### **CHAIRS**

FOLDING WOODEN CHAIR

BROWN CROSSBACK CHAIR

WHITE CHIVARI CHAIR

**TABLES** 

LARGE RUSTIC TRESTLE TABLE

WHITE LIMEWASH TABLE