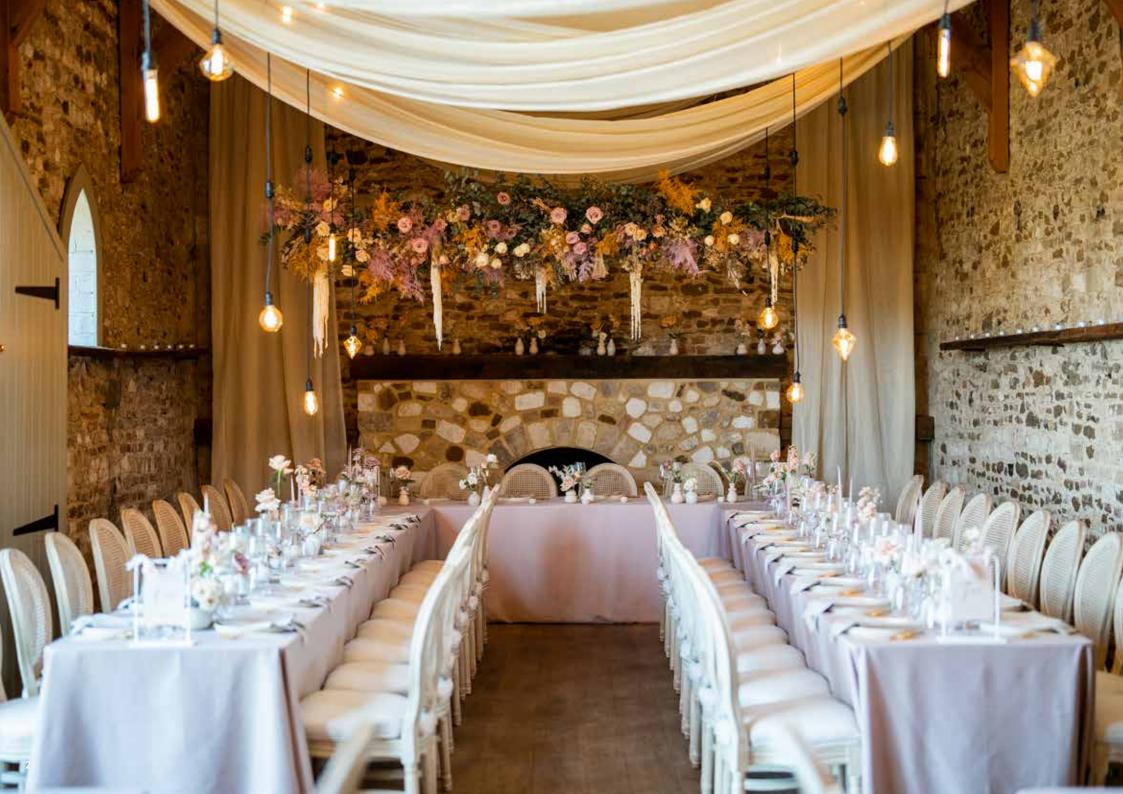

## PRESSED AND READY

Add a splash of colour to your wedding breakfast by using vibrant linen or choose neutral tones to allow other elements of the table to stand out.

Our range of napkins and tablecloths come in a variety of colours, textures and fabrics to suit the look and feel of your day. You also have a choice of round, square and rectangular tablecloths.

We really do have something to suit every wedding theme. Our Soft Linen Napkin in Blush Pink along with a Hessian Tablecloth will give the perfect feel to a rustic day. The Off-White Hemstitch Napkin backed by a Graphite Coloured Round Cloth will bring an elevated level of class to the proceedings.