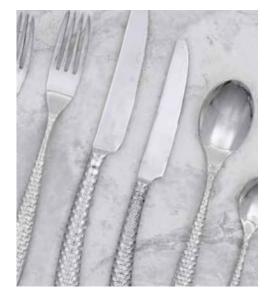

#### SILVER CUTLERY

THE FIDDLE ANTIQUE GOLD

THE FIDDLE ANTIQUE COPPER

THE KINGS PATTERN (STAINLESS)

THE HONEYCOMB

THE BRIGHT GOLD

THE GOA IVORY

THE OLD ENGLISH