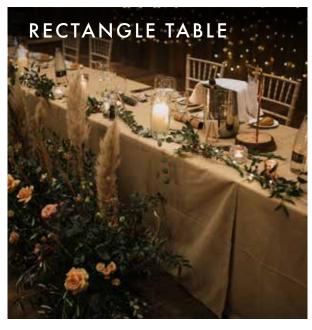

## PRESSED AND READY

Add a splash of colour to your wedding breakfast by using vibrant linen or choose neutral tones to allow other elements of the table to stand out.

Our range of napkins and tablecloths come in a variety of colours, textures and fabrics to suit the look and feel of your day. You also have a choice of round, square and rectangular tablecloths.

We really do have something to suit every wedding theme. Our Soft Linen Napkin in Blush Pink along with a Hessian Tablecloth will give the perfect feel to a rustic day. The Off-White Hemstitch Napkin backed by a Graphite Coloured Round Cloth will bring an elevated level of class to the proceedings.

In addition to seating, you can also change up your table style. Opt for our standard round table, a covered long table or treat yourself to our Rustic Trestle Tables - a true favourite.

For indoor ceremonies and your wedding breakfast, Chiavari Chairs come as standard. For an outdoor ceremony, seating will need to be added.