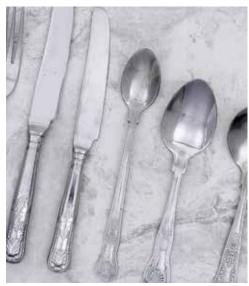

#### SILVER CUTLERY

THE FIDDLE ANTIQUE GOLD

THE FIDDLE ANTIQUE COPPER

THE KINGS PATTERN (STAINLESS)

THE HONEYCOMB

THE BRIGHT GOLD

THE GOA IVORY

THE OLD ENGLISH