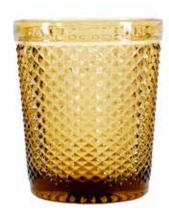

# LET'S RAISE A GLASS!

Without a doubt, one thing you and your guests will hold on to for most of the day is a glass – whatever it's filled with!

Whichever drinks you choose for your day, you'll find the perfect glass in our selection. Enjoy browsing our amazing styles, textures and colours.

Colourful goblets to suit your theme will really stand out on a crisp white table setting!

12OZ GREEN PINEAPPLE TUMBLER

12OZ BLUE PINEAPPLE TUMBLER

12OZ AMBER PINEAPPLE TUMBLER

12OZ PINK PINEAPPLE TUMBLER