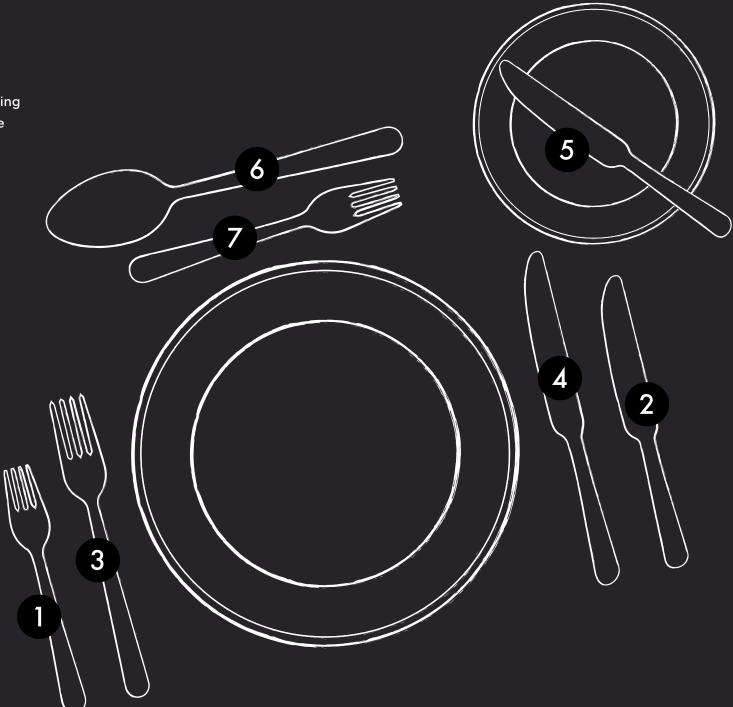

### SETS MADE SIMPLE

There are so many crucial elements to a wedding breakfast set up. To have the most memorable dining experience possible, here's what you'll need to consider:

- 1 STARTER FORK
- 2 STARTER KNIFE
- 3 MAINS FORK
- 4 MAINS KNIFE
- 5 BREAD KNIFE
- 6 DESSERT SPOON
- 7 DESSERT FORK