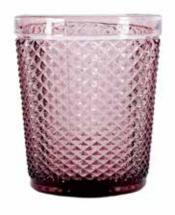

# LET'S RAISE A GLASS!

Without a doubt, one thing you and your guests will hold on to for most of the day is a glass – whatever it's filled with!

Whichever drinks you choose for your day, you'll find the perfect glass in our selection. Enjoy browsing our amazing styles, textures and colours.

Colourful goblets to suit your theme will really stand out on a crisp white table setting!

12OZ GREEN PINEAPPLE TUMBLER

12OZ BLUE PINEAPPLE TUMBLER

12OZ AMBER PINEAPPLE TUMBLER

12OZ PINK PINEAPPLE TUMBLER