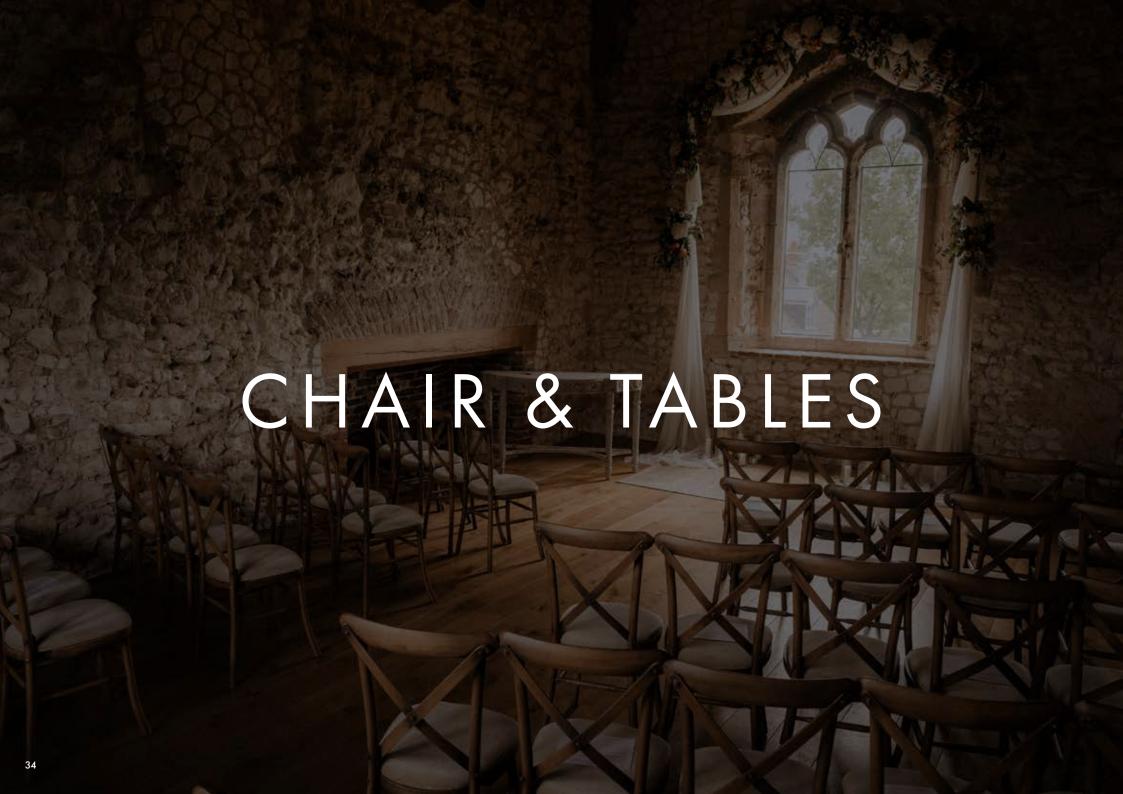

#### TAKE A SEAT

One of the many benefits of marrying at our venues is that each location has fully licensed indoor and outdoor spaces. So, whether you want to say your 'I Do's' in the fresh air or walk the aisle under a canopy of indoor fairy lights, we'll be able to make your ceremony dreams a reality.

It's not only important for us to provide you and your guests with comfortable seating throughout the day, but for the furniture to complement your overall wedding vision. So, we have a variety of seating options to suit your personal style.

In addition to seating, you can also change up your table style. Opt for our standard round table, a covered long table or treat yourself to our Rustic Trestle Tables - a true favourite.

For indoor ceremonies and your wedding breakfast, Chiavari Chairs come as standard. For an outdoor ceremony, seating will need to be added.

#### **CHAIRS**

FOLDING WOODEN CHAIR

BROWN CROSSBACK CHAIR

WHITE CHIVARI CHAIR

**TABLES** 

LARGE RUSTIC TRESTLE TABLE

WHITE LIMEWASH TABLE