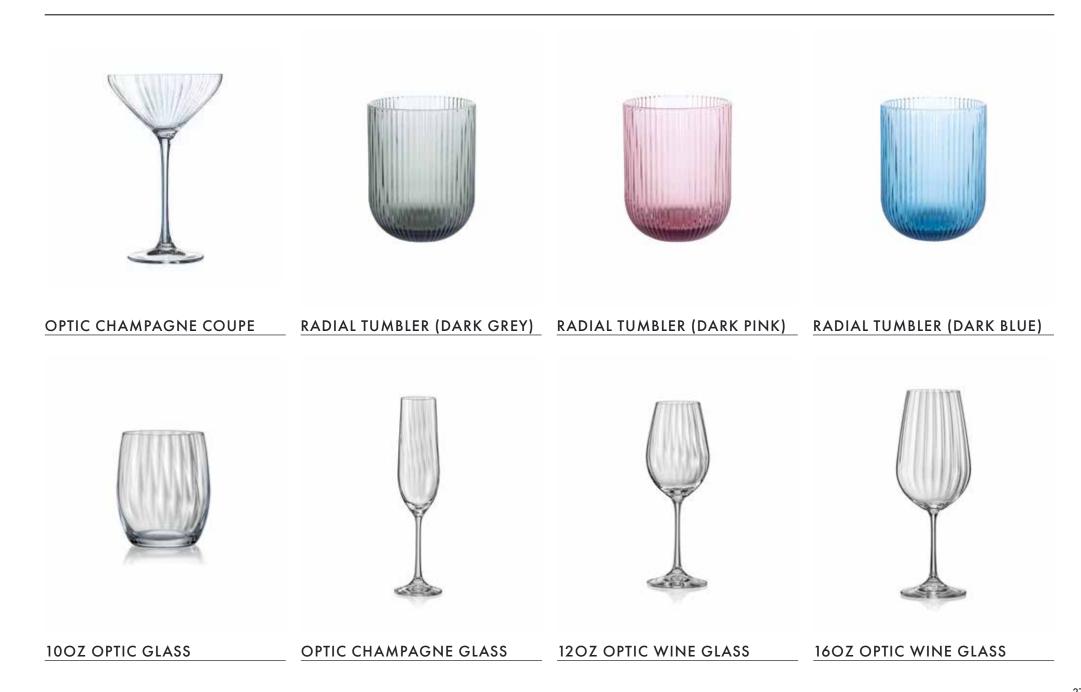

# LET'S RAISE A GLASS!

Without a doubt, one thing you and your guests will hold on to for most of the day is a glass – whatever it's filled with!

Whichever drinks you choose for your day, you'll find the perfect glass in our selection. Enjoy browsing our amazing styles, textures and colours.

Colourful goblets to suit your theme will really stand out on a crisp white table setting!

12OZ GREEN PINEAPPLE TUMBLER

12OZ BLUE PINEAPPLE TUMBLER

12OZ AMBER PINEAPPLE TUMBLER

12OZ PINK PINEAPPLE TUMBLER

12OZ SMOKE PINEAPPLE TUMBLER

12OZ CLEAR PINEAPPLE TUMBLER

12OZ GOLD RIM TUMBLER

12OZ AQUA BLUE RADIAL TUMBLER

12OZ SMOKE GREY RADIAL TUMBLER

100Z PINK RADIAL TUMBLER

100Z PINK RADIAL TUMBLER

12OZ PURPLE RADIAL TUMBLER