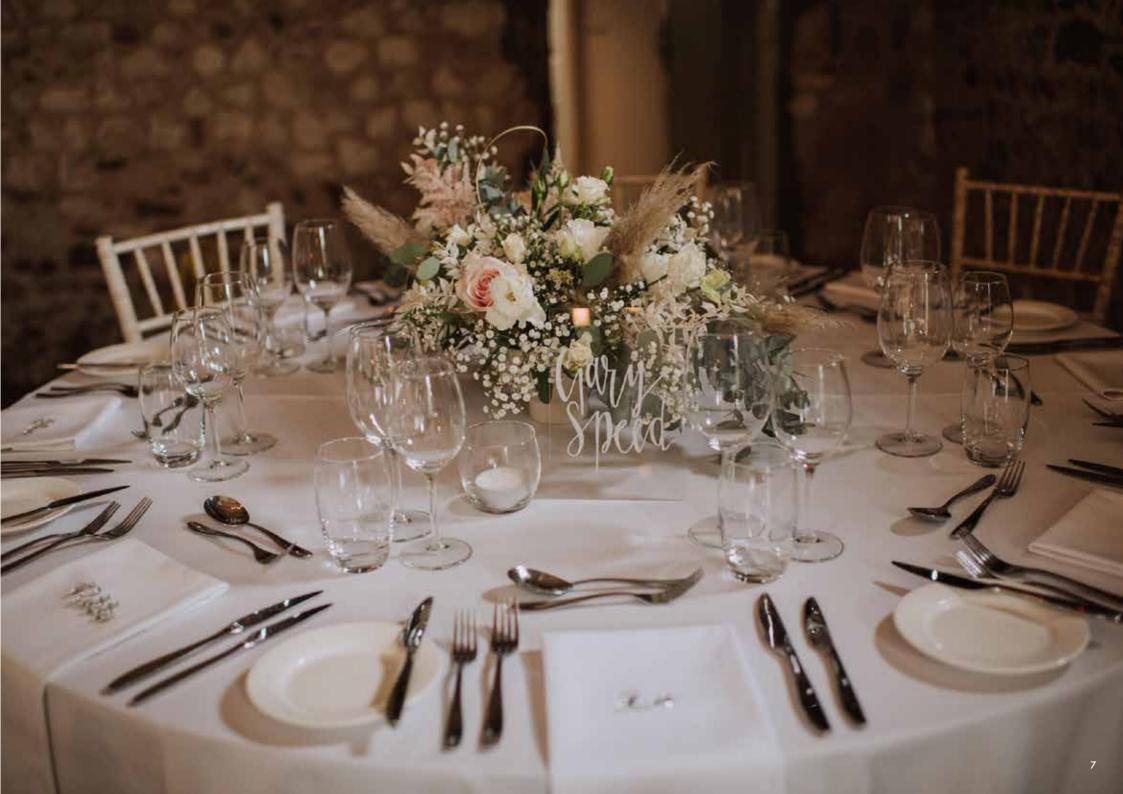

# LET'S RAISE A GLASS!

Without a doubt, one thing you and your guests will hold on to for most of the day is a glass – whatever it's filled with!

Whichever drinks you choose for your day, you'll find the perfect glass in our selection. Enjoy browsing our amazing styles, textures and colours.

## PRESSED AND READY

Add a splash of colour to your wedding breakfast by using vibrant linen or choose neutral tones to allow other elements of the table to stand out.

Our range of napkins and tablecloths come in a variety of colours, textures and fabrics to suit the look and feel of your day. You also have a choice of round, square and rectangular tablecloths.

We really do have something to suit every wedding theme. Our Soft Linen Napkin in Blush Pink along with a Hessian Tablecloth will give the perfect feel to a rustic day. The Off-White Hemstitch Napkin backed by a Graphite Coloured Round Cloth will bring an elevated level of class to the proceedings.