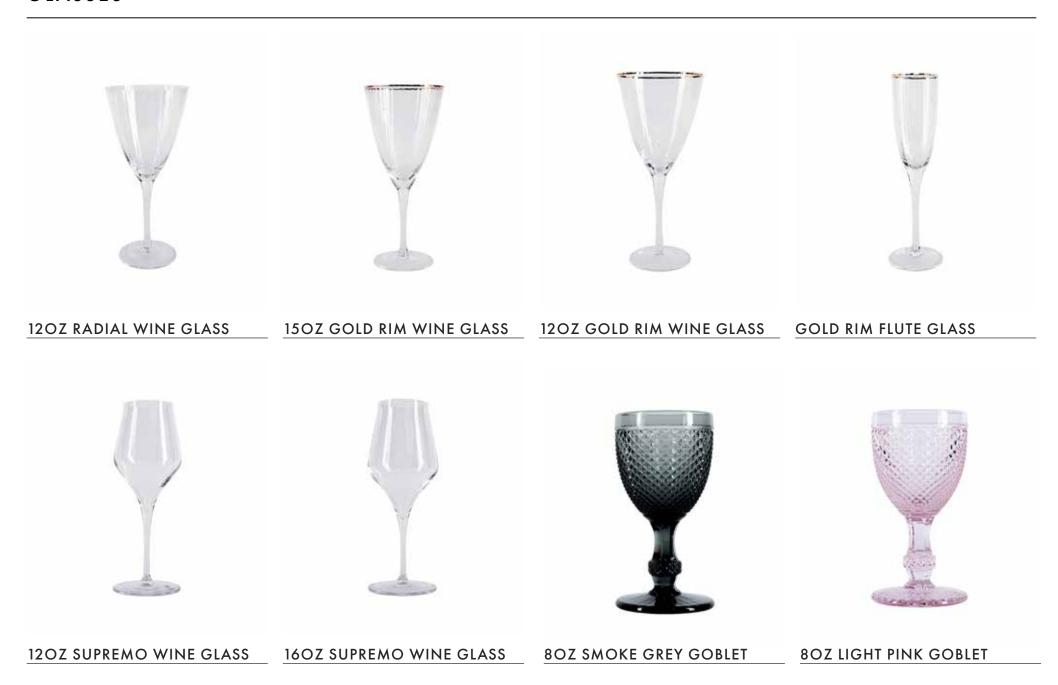

# LET'S RAISE A GLASS!

Without a doubt, one thing you and your guests will hold on to for most of the day is a glass – whatever it's filled with!

Whichever drinks you choose for your day, you'll find the perfect glass in our selection. Enjoy browsing our amazing styles, textures and colours.

Colourful goblets to suit your theme will really stand out on a crisp white table setting!

12OZ GREEN PINEAPPLE TUMBLER

12OZ BLUE PINEAPPLE TUMBLER

12OZ AMBER PINEAPPLE TUMBLER

12OZ PINK PINEAPPLE TUMBLER

12OZ SMOKE PINEAPPLE TUMBLER

12OZ CLEAR PINEAPPLE TUMBLER

12OZ GOLD RIM TUMBLER

12OZ AQUA BLUE RADIAL TUMBLER

12OZ SMOKE GREY RADIAL TUMBLER

100Z PINK RADIAL TUMBLER

100Z PINK RADIAL TUMBLER

12OZ PURPLE RADIAL TUMBLER