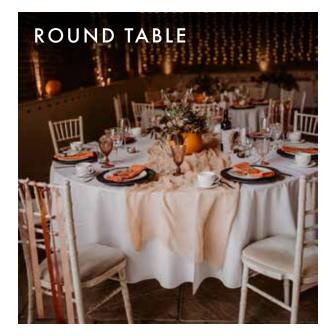

In addition to seating, you can also change up your table style. Opt for our standard round table, a covered long table or treat yourself to our Rustic Trestle Tables - a true favourite.

For indoor ceremonies and your wedding breakfast, Chiavari Chairs come as standard. For an outdoor ceremony, seating will need to be added.