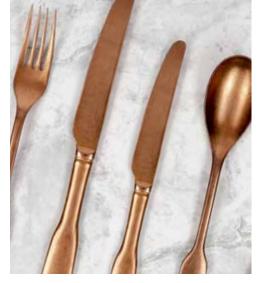

We provide you with cutlery that is just as exquisite as the food you choose. The range available will be sure to suit your wedding style - whether you're interested in our textured Honeycomb Range or love the hue of our Gold Cutlery Range.

#### SILVER CUTLERY

THE FIDDLE ANTIQUE GOLD

THE FIDDLE ANTIQUE COPPER

THE KINGS PATTERN (STAINLESS)

THE HONEYCOMB

THE BRIGHT GOLD

THE GOA IVORY

THE OLD ENGLISH