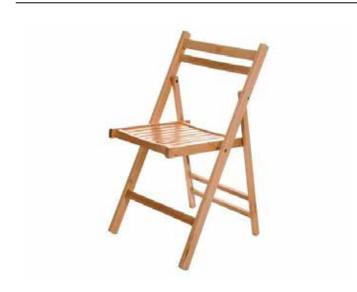

#### **CHAIRS**

FOLDING WOODEN CHAIR

BROWN CROSSBACK CHAIR

WHITE CHIVARI CHAIR

**TABLES** 

LARGE RUSTIC TRESTLE TABLE

WHITE LIMEWASH TABLE