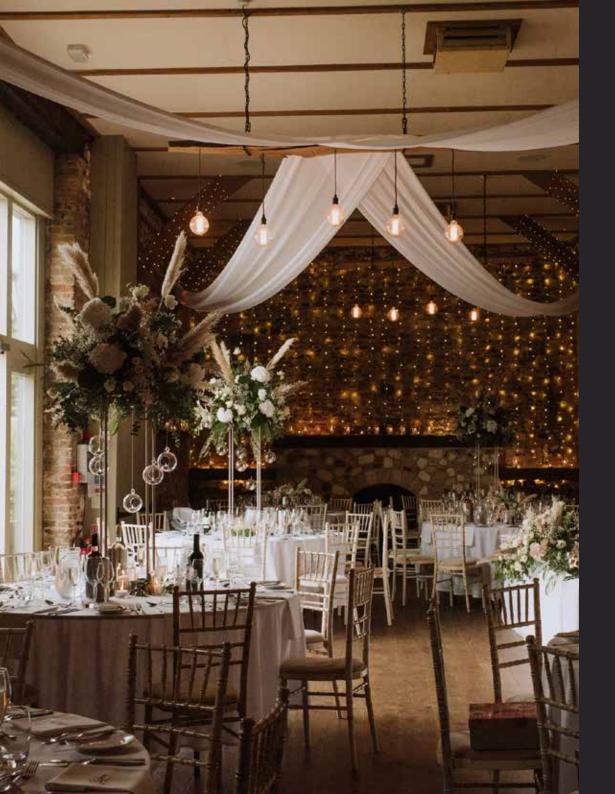

#### TAKE A SEAT

One of the many benefits of marrying at our venues is that each location has fully licensed indoor and outdoor spaces. So, whether you want to say your 'I Do's' in the fresh air or walk the aisle under a canopy of indoor fairy lights, we'll be able to make your ceremony dreams a reality.

It's not only important for us to provide you and your guests with comfortable seating throughout the day, but for the furniture to complement your overall wedding vision. So, we have a variety of seating options to suit your personal style.

In addition to seating, you can also change up your table style. Opt for our standard round table, a covered long table or treat yourself to our Rustic Trestle Tables - a true favourite.

For indoor ceremonies and your wedding breakfast, Chiavari Chairs come as standard. For an outdoor ceremony, seating will need to be added.