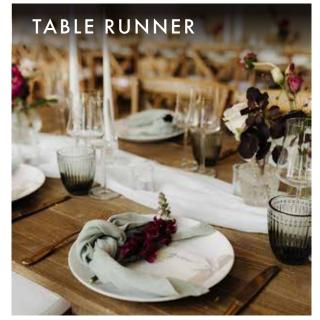

## PRESSED AND READY

Add a splash of colour to your wedding breakfast by using vibrant linen or choose neutral tones to allow other elements of the table to stand out.

Our range of napkins and tablecloths come in a variety of colours, textures and fabrics to suit the look and feel of your day. You also have a choice of round, square and rectangular tablecloths.

We really do have something to suit every wedding theme. Our Soft Linen Napkin in Blush Pink along with a Hessian Tablecloth will give the perfect feel to a rustic day. The Off-White Hemstitch Napkin backed by a Graphite Coloured Round Cloth will bring an elevated level of class to the proceedings.