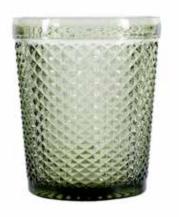

# LET'S RAISE A GLASS!

Without a doubt, one thing you and your guests will hold on to for most of the day is a glass – whatever it's filled with!

Whichever drinks you choose for your day, you'll find the perfect glass in our selection. Enjoy browsing our amazing styles, textures and colours.

Colourful goblets to suit your theme will really stand out on a crisp white table setting!

12OZ GREEN PINEAPPLE TUMBLER

12OZ BLUE PINEAPPLE TUMBLER

12OZ AMBER PINEAPPLE TUMBLER

12OZ PINK PINEAPPLE TUMBLER